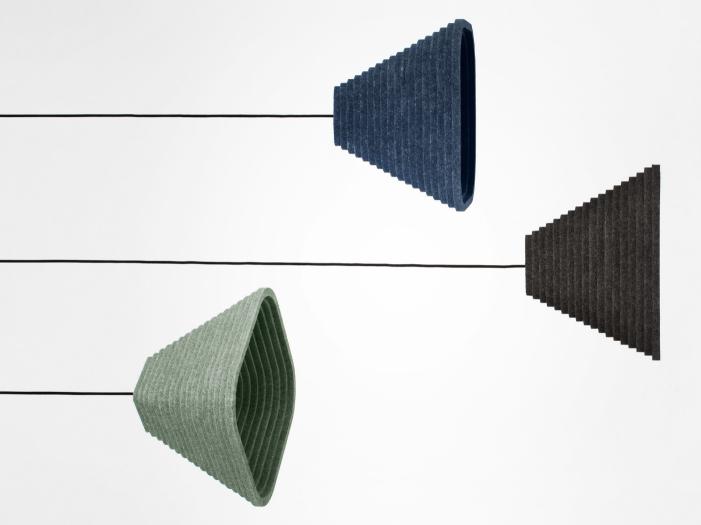

## RIMPI

Rimpi is an acoustic lighting concept for home and public spaces.

Rimpi is an ideal solution for open spaces and restaurants, functioning both as a light source and a creative sound absorber.

The acoustic material used in RIMPI is surface peat moss. It is 100% ecological and acoustically ultra effective (class A) with a unique visual texture. As a fibrous material it creates endless variations of color shadings depending on the light in place. Material is also extremely light and therefore lights are easy to hang.

Designed by Maija Puoskari.

W x L x H 500 x 500 x 340 / E27 Weight 1,2 g (More sizes coming soon.)

Colours: Blueberry, Moss, Light Dust, Dark Dust

Photo: Sergei Pavlov